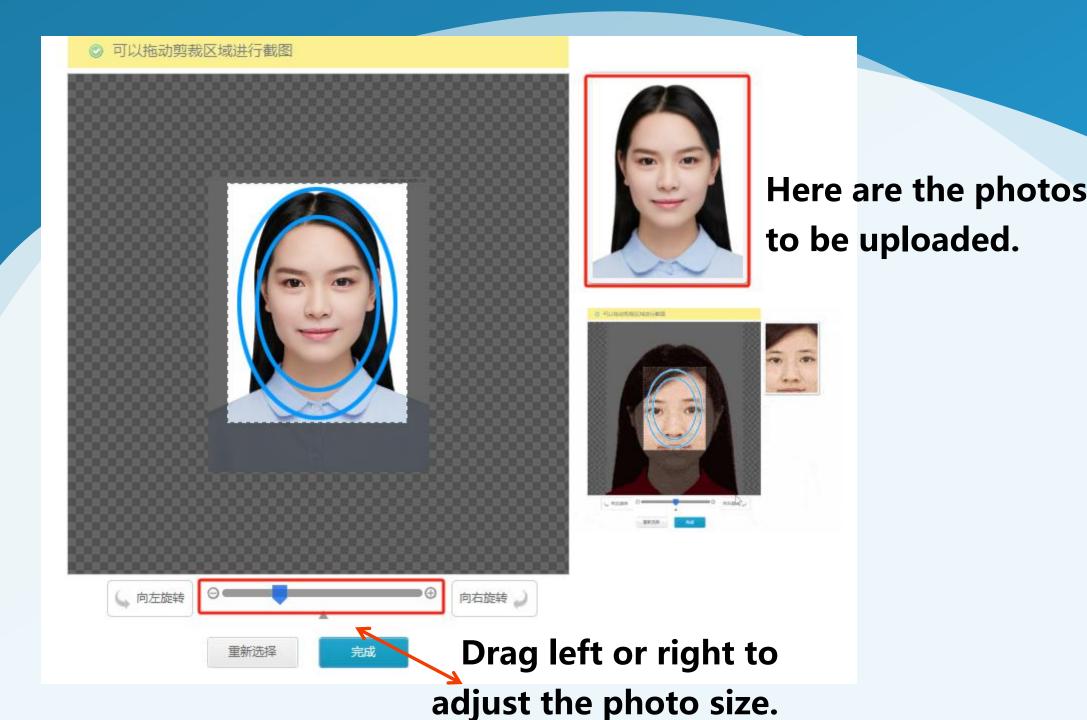

## 中国签证申请相片规格要求

- White background photo
- 1.5-inch
- Must show the eyebrows, ears, and eyes.

- Do not show your teeth.
- Do not wear glasses, earrings, necklaces, or other jewelry.
- Must be a recent photo taken within the last 6 months.

查看照片要求

♥ 照片合格

上传照片

- Please upload a photo that meets the requirements.
- And bring a paper photo that meets the requirements to the visa center.
- If you are not qualified, please try uploading three times.
- The application form must be filled out in strict accordance with the upload standards, and clear identification photos of the applicant must be uploaded. Otherwise the center will not accept the application.
- Please bring a paper photo that meets the requirements to the visa center

1.1E 上传您的照片

查看照片要求

上传照片

● 照片背景必须是白色。请重新上传符合标准的面相照片

○ 提示:照片因未通过检测,未成功上传,您可以继续填写其它项目,请在办理签证时递交本人标准证件照片。

- Please select "ordinary" passport.
- Passport number (1.7B)
   Must be filled in correctly

| .1 Types of visa and major purpose of your visit to China                                             | For foreign residents in Macau, please select S2 visa → D                               |
|-------------------------------------------------------------------------------------------------------|-----------------------------------------------------------------------------------------|
| * Types of visa and major purpose of your visit to China                                              | (cannot be manually changed)                                                            |
| (S2)Family member of foreigner(s) staying or residence in C                                           | China or person who needs to come to China for personal matters (no more than 180 days) |
| Family member of foreigner(s) staying or residing in China than 180 days                              | a for work, study or other purposes who visit China for no more                         |
| <ul> <li>Applying for a visa to stay in China for other personal mat<br/>medical treatment</li> </ul> | tters, such as handling litigation, inheritance, real estate or                         |
| * Name of the residing foreigner(s)                                                                   |                                                                                         |
| N/A                                                                                                   |                                                                                         |
| * Relationship with the applicant                                                                     |                                                                                         |
| N/A                                                                                                   |                                                                                         |
| * Residence permit(s) number or visa number                                                           |                                                                                         |
| N/A                                                                                                   |                                                                                         |
| * Personal Matters                                                                                    |                                                                                         |
| PleaseFill in: traveling with my employer (The p                                                      | purpose of the employer's guarantee letter should be filled in as above)                |
|                                                                                                       |                                                                                         |