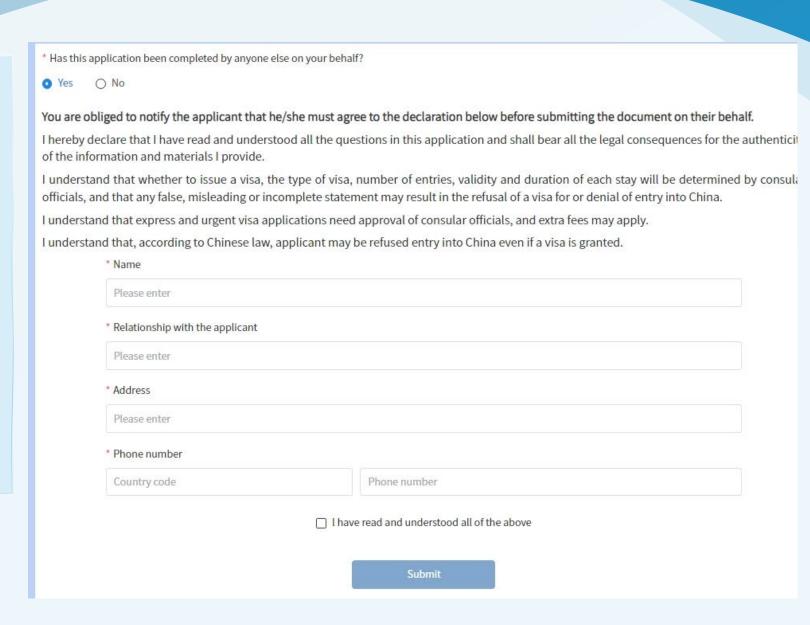

## **Notice:**

- If click "Yes",
   Please fill in the agent' sinformation.
- When the form printed out, 9.2ESignature

| 9.2 代填人填写 For person filling in the application on the applicant's behalf |  |  |
|---------------------------------------------------------------------------|--|--|
| 9.2A 姓名/Name: 9.2B 与申请人关系/Relationship with the applicant:                |  |  |

| 填写 <mark>:雇主姓名</mark> | 填写: 老板或雇主与雇佣关系     |
|-----------------------|--------------------|
| 9.2C 地址/Address:      | 9.2D 电话/Telephone: |
| 填写: 雇主澳门居住完整地址        | 填写: 雇主澳门电话         |

#### 9.2E 声明/Declaration

我声明本人是根据申请人要求而协助填表, 证明申请人理解并确认表中所填写内容准确无误。

I declare that i have assisted in the completion of this form at the request of the applicant and that the applicant understands and agrees that the information provided is ture and correct