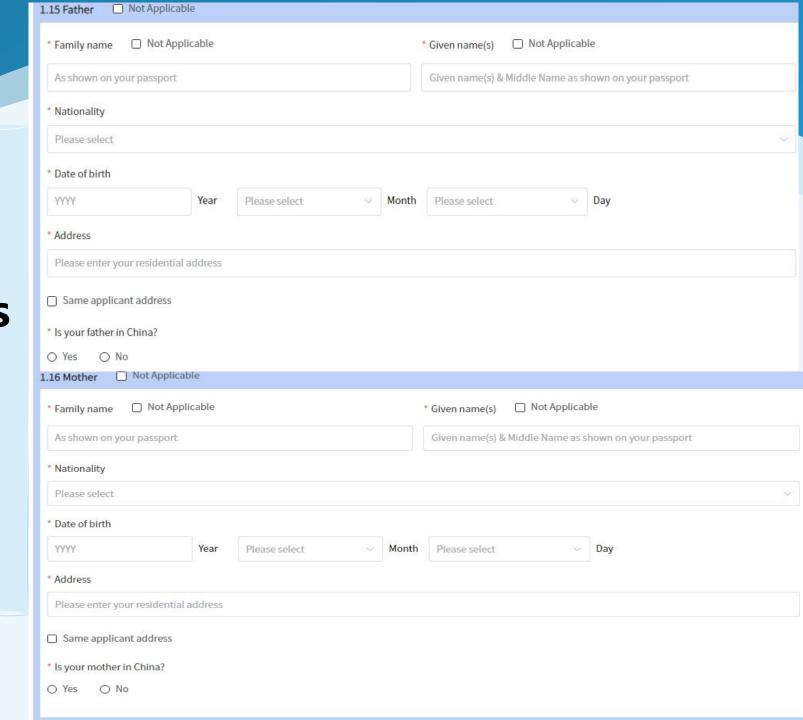

1.1 姓名、1.2 出生日期、1.3 性別、1.4 出生地點、1.6A 現有國籍、1.7B 護照號碼

1.1name \, 1.2date of birth \, 1.3gander \, 1.4place \, 1.6A nationality \, 1.7B passport NO.

#### **Notes:**

 The name must be the same as the passport.

 If the passport only has one set of names, can fill in" family name ",given name click "Not applicable"

 If passport have middle name, can fill in "given name"

## Are the parents in China?:

 Whether the parents are in mainland
 China or in Hong
 Kong, Macao, or
 Taiwan regions.

- Intended date arrival:
   Expected date of last trip to mainland China.
- City of arrival: city of mainland China (Which City to go from Macau.E.G.Gongbei port, Hong Kong Zhuhai Macao Bridge Port, Henqin port, arrive city choose "zhuhai")
- Destination city: Fill in the destination city.If you will stay in several cities in mainland China, choose "Add"