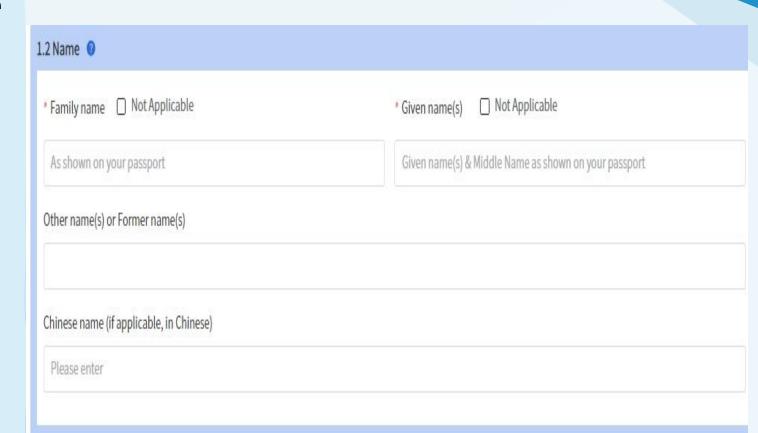

#### Beautiful China

Splendid South China The Yellow River Basin and its 18,000 kilometers of winding coastline

澳門外籍家庭傭工申請 S2 字簽證: 個人資訊、申請資訊、工作情況、旅行資訊必填寫指南

一、<mark>個人資訊: 6W 資訊(不可手動更改,必須與護照資訊一致)</mark>cannot be manually changed,must be consistent with passport information

1.1 姓名、1.2 出生日期、1.3 性別、1.4 出生地點、1.6A 現有國籍、1.7B 護照號碼

1.1name \, 1.2date of birth \, 1.3gander \, 1.4place \, 1.6A nationality \, 1.7B passport NO.

#### **Notes:**

 The name must be the same as the passport.

 If the passport only has one set of names, can fill in" family name ",given name click "Not applicable"

 If passport have middle name, can fill in "given name"