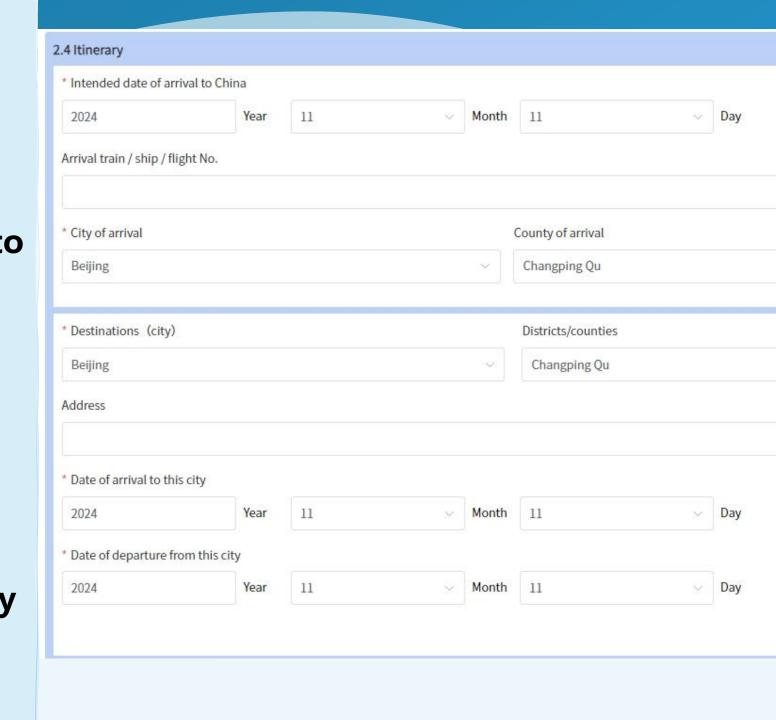

## Are the parents in China?:

 Whether the parents are in mainland
 China or in Hong
 Kong, Macao, or
 Taiwan regions.

- Intended date arrival:
   Expected date of last trip to mainland China.
- City of arrival: city of mainland China (Which City to go from Macau.E.G.Gongbei port, Hong Kong Zhuhai Macao Bridge Port, Henqin port, arrive city choose "zhuhai")
- Destination city: Fill in the destination city.If you will stay in several cities in mainland China, choose "Add"

## Detailed instructions on filling in itinerary information for 6.1:

六、旅行資訊: 6.1 行程(不可手動更改,必須與實際行程資訊一致)

cannot be manually changed, must be consistent with the actual itinerary information

|     | 6.1A 抵達日期/Date of arrival:<br>舉例: 2024-10-23 ( <mark>抵達日期應與到達日期一致</mark> ) |                                                                       | 6.1B 抵達車/船/飛機班次/Arrival<br>train/ship/flight: | 6.1C 抵達城市/City of arrival                        |
|-----|----------------------------------------------------------------------------|-----------------------------------------------------------------------|-----------------------------------------------|--------------------------------------------------|
|     |                                                                            |                                                                       |                                               | 填寫實際抵達城市(入境中國內地第一個城市)                            |
|     | The arrival date should be consistent with the arrival date                |                                                                       |                                               | The first city enter mainland                    |
|     | 6.1D 停留城市/City                                                             | 6.1E 地址/Address                                                       | 6.1F 到達日期/Date of arrival                     | 6.1G 離開日期/Date of departure                      |
| 6.1 | 填寫實際停留城市                                                                   | 應與雇主擔保函地址一致 Should be consistent with the employer's guarantee letter | 舉例: 2024-10-23                                | 舉例: 2024-10-28 (離開日期應與離境日期一致)                    |
|     | 實際停留城市應與地址對應)                                                              |                                                                       | (抵達日期應與到達日期一致)                                | The departure date should be consistent with the |
|     | The actual city of stay should                                             |                                                                       | The arrival date should be consistent         | departure date                                   |
|     | correspond to the address                                                  | employer's guarantee letter                                           | with the arrival date                         | departure date                                   |
|     | 6.1H 離境日期/Date of departure:                                               |                                                                       | 6.1J 離境車/船/飛機班次/Arrival                       | 6.1K 離境城市/City of departure:                     |
|     | 舉例: 2024-10-28 (離境日期應與離開日期一致)                                              |                                                                       | train/ship/flight:                            | 填寫實際離境城市 Fill in the departure city              |
|     | The departure date should be consistent with the departure date            |                                                                       | uanvanp/nignt.                                | A TO A PROPERTY THE IT THE DEPARTURE CITY        |