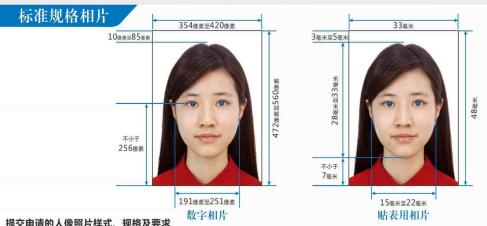

## 中国签证申请相片规格要求

- White background photo
- 1.5-inch
- Must show the eyebrows, ears, and eyes.

- Do not show your teeth.
- Do not wear glasses, earrings, necklaces, or other jewelry.
- Must be a recent photo taken within the last 6 months.