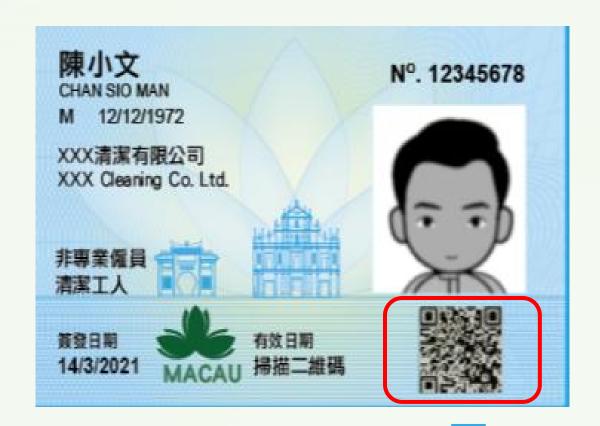

## Application materials and precautions for foreign domestic helpers

| 申請材料 |                                                           | 注意事項                                                                                                                                           |  |
|------|-----------------------------------------------------------|------------------------------------------------------------------------------------------------------------------------------------------------|--|
|      | Original and copy of passport                             | The passport must be valid for more than 6 months and have at least 2 blank pages.(for multiple entries, 3 entry and exit stamps are required) |  |
|      | Original and copy of the blue card                        | The validity must be more than 2 months + 7 days.                                                                                              |  |
|      | Blue card validity period                                 | Please scan QR Code, filling in the birth date and verification code, screenshot and print.                                                    |  |
|      | Original and copy of valid legal stay or residence permit | A permit for stay in Macao issued by the Immigration<br>Department of the Macao Public Security Police (white paper)                           |  |
|      | Employer guarantee letter                                 | 1.Downloads: Home page-Downloads 2.Please sign the same as the Macao ID                                                                        |  |
|      | Employer's Macau ID Copy                                  | Please provide a copy of Your ID card which is still valid                                                                                     |  |
|      | Photo                                                     | One 1.5-inch white background photo taken within the last 6 months                                                                             |  |

#### 新《逗留許可憑條》式樣

正面

- The information on the ticket must be the same as the passport
- Please make sure the word is clear

Scan QR Code,

The printed copy from the inquiry system of authorization to stay for the helper.