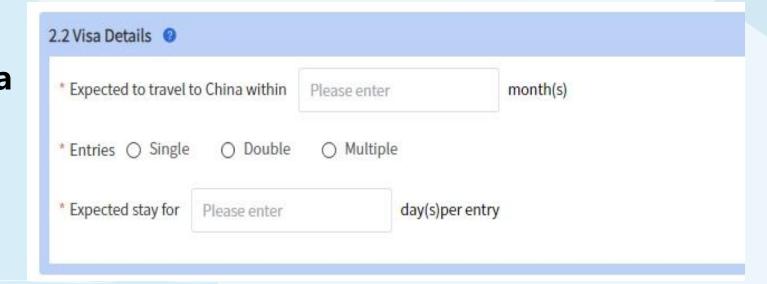

- validity: 3month/6month
- The normal stay is 7 days.
- If you wish to apply for a visa longer than 7 days,
   need "Employer Guarantee
   Letter" write the reason.

- Entries: Single/Double/Multiple
- If applying multiple entries, the original passport with three entry and exit stamps must be provided.