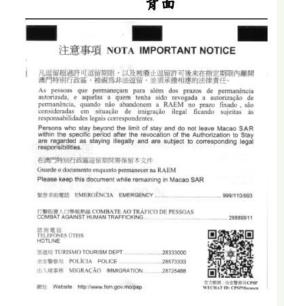

#### 新《逗留許可憑條》式樣

正面

- The information on the ticket must be the same as the passport
- Please make sure the word is clear

Scan QR Code,

The printed copy from the inquiry system of authorization to stay for the helper.