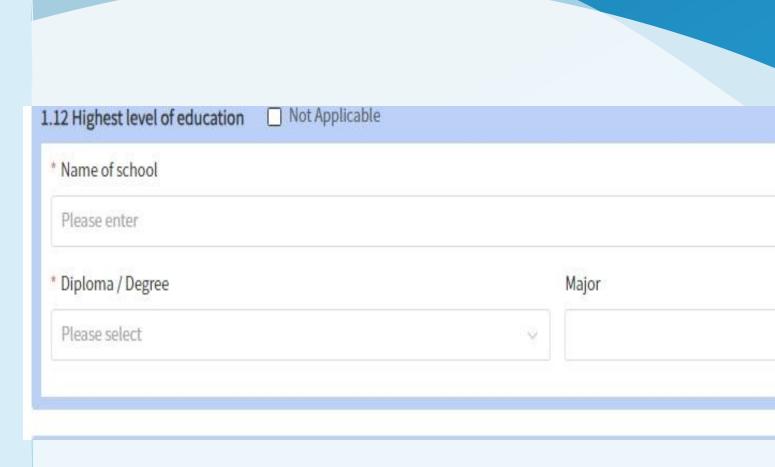

### **Notice:**

For university degree or above, please fill in "Major"

 For secondary school qualifications or below, please tick "Not applicable" and indicate the qualifications below