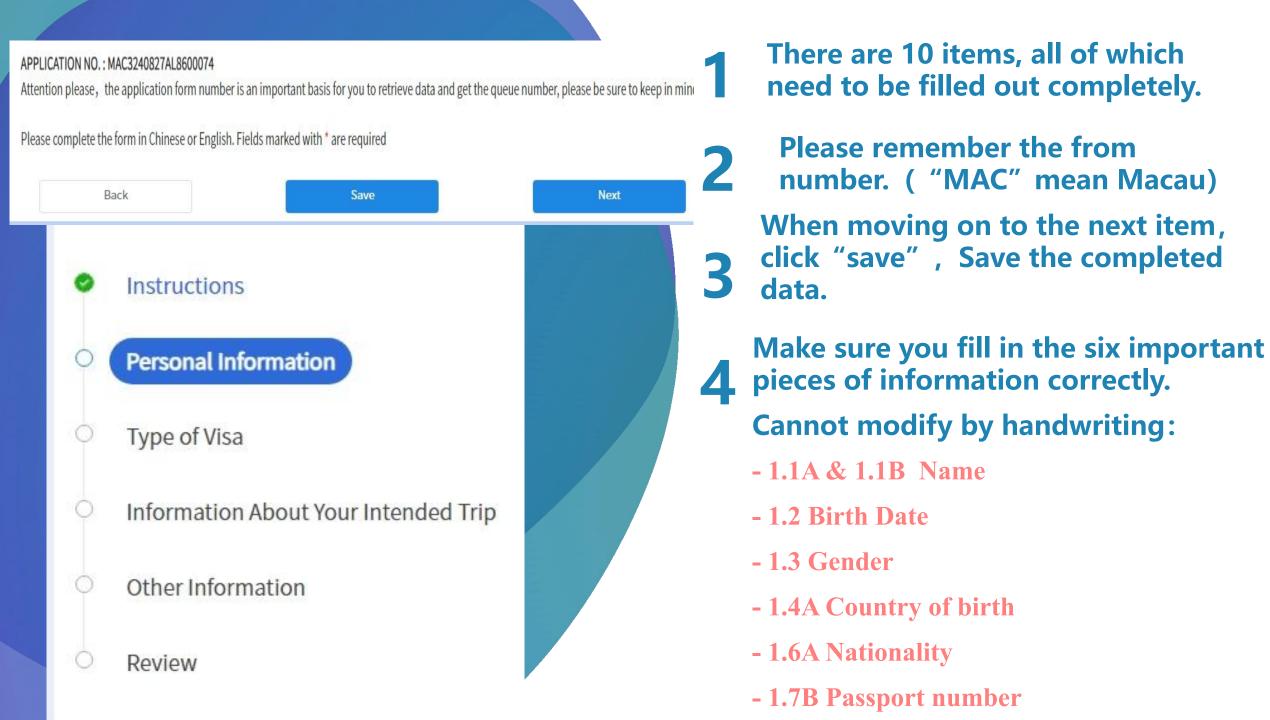

## ChineseVisa Application Form Guide

MACAU CHINESE VISA APPLICATION SERVICE CENTER

## 中國簽證申請流程

## collect passport

Please bring the original pick up from to collection (Others can help pick it up)

## Go to the visa center to apply.

Foreign domestic helpers must apply in person at a visa centre and have their fingerprints taken.

## **Prepare materials**

Prepare visa application materials as required.

## Fill in the form.

Please log in to the Macao Visa Center website to fill out the application form.

**01** Instructions and precautions for filling in the form

**O2** Application Status (Progress) Inquiry

Application materials and precautions for foreign domestic helpers

# 

Instructions and precautions for filling in the form