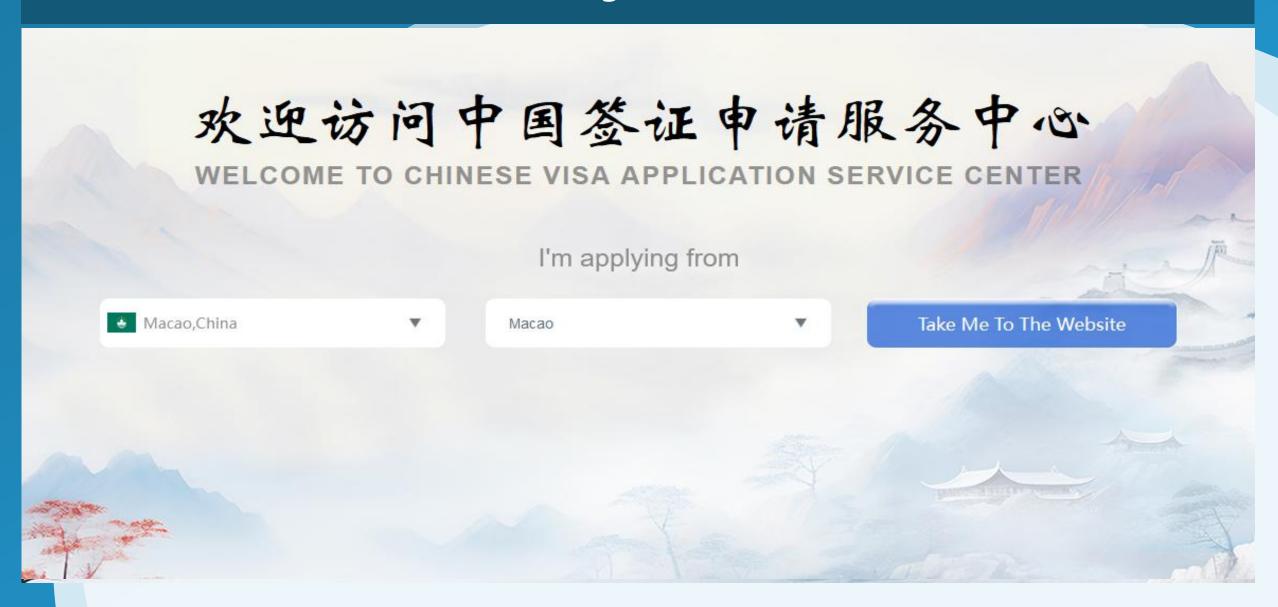

## Fill in the form.

Please log in to the Macao Visa Center website to fill out the application form.

**01** Instructions and precautions for filling in the form

**O2** Application Status (Progress) Inquiry

#### Start for Visa

Please select your passport type

| News                                          | More >        |
|-----------------------------------------------|---------------|
| Notice of Mid-Autumn Festival Holiday         | 2024-08-19    |
| Holiday Schedule of 2024                      | 2024-03-20    |
| Notice on Temporary Reduction of Visa Fees    | 2024-03-20    |
| Notice of Visa Application without Appointmen | nt 2024-03-20 |
| Notice about Business Hours of Visa Center    | 2024-03-20    |