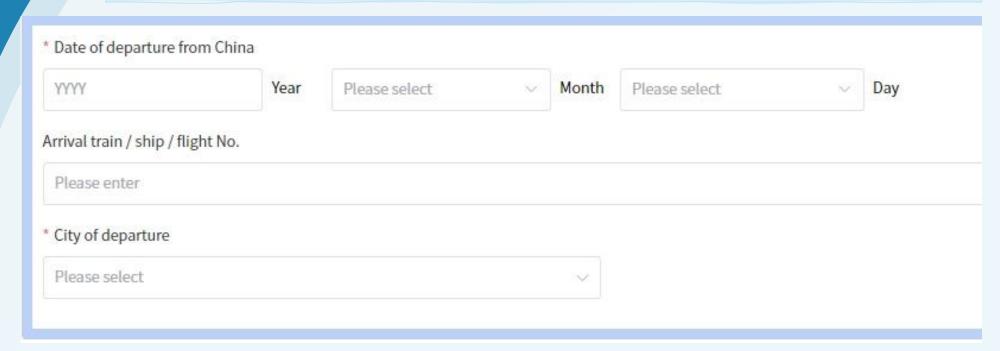

## **Departure city:**

 Leave the mainland city. (From which city do you leave Macau)

## Detailed instructions on filling in itinerary information for 6.1:

六、旅行資訊: 6.1 行程(不可手動更改,必須與實際行程資訊一致)

cannot be manually changed, must be consistent with the actual itinerary information

|     | 6.1A 抵達日期/Date of arrival:<br>舉例: 2024-10-23 ( <mark>抵達日期應與到達日期一致</mark> ) |                                                                       | 6.1B 抵達車/船/飛機班次/Arrival<br>train/ship/flight: | 6.1C 抵達城市/City of arrival                        |
|-----|----------------------------------------------------------------------------|-----------------------------------------------------------------------|-----------------------------------------------|--------------------------------------------------|
|     |                                                                            |                                                                       |                                               | 填寫實際抵達城市(入境中國內地第一個城市)                            |
|     | The arrival date should be consistent with the arrival date                |                                                                       |                                               | The first city enter mainland                    |
|     | 6.1D 停留城市/City                                                             | 6.1E 地址/Address                                                       | 6.1F 到達日期/Date of arrival                     | 6.1G 離開日期/Date of departure                      |
| 6.1 | 填寫實際停留城市                                                                   | 應與雇主擔保函地址一致 Should be consistent with the employer's guarantee letter | 舉例: 2024-10-23                                | 舉例: 2024-10-28 (離開日期應與離境日期一致)                    |
|     | 實際停留城市應與地址對應)                                                              |                                                                       | (抵達日期應與到達日期一致)                                | The departure date should be consistent with the |
|     | The actual city of stay should                                             |                                                                       | The arrival date should be consistent         | departure date                                   |
|     | correspond to the address                                                  | employer's guarantee letter                                           | with the arrival date                         | departure date                                   |
|     | 6.1H 離境日期/Date of departure:                                               |                                                                       | 6.1J 離境車/船/飛機班次/Arrival                       | 6.1K 離境城市/City of departure:                     |
|     | 舉例: 2024-10-28 (離境日期應與離開日期一致)                                              |                                                                       | train/ship/flight:                            | 填寫實際離境城市 Fill in the departure city              |
|     | The departure date should be consistent with the departure date            |                                                                       | uanvanp/nignt.                                | A TO A PROPERTY THE IT THE DEPARTURE CITY        |