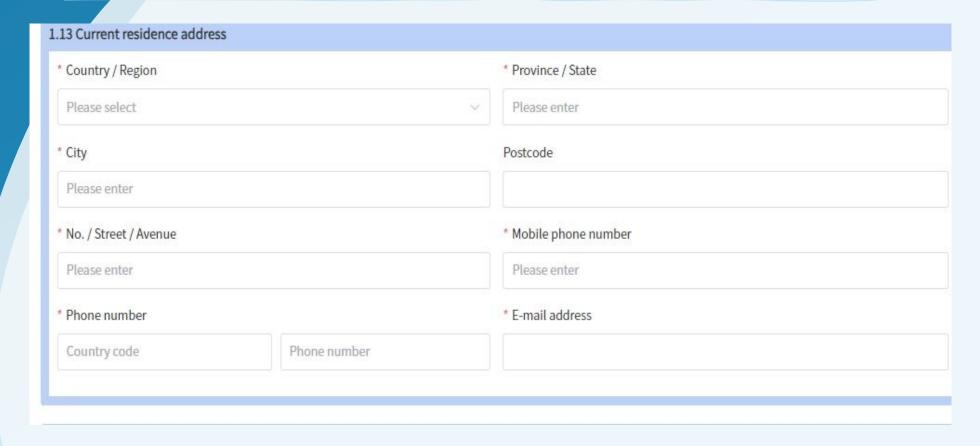

y fill in the employer's name, relationship, complete address in Macao, and telephone number (cannot be manually changed)

If the employer does not have a Home Return Permit, if the inviting party in China is the current employer, please fill in the name of the current employer in the same language as 6.2A in sections 3.2B and 3.2C. At the same time, the employer must fill in section 9.2 as a proxy and truthfully fill in the employer's name, relationship, complete address in Macao, and telephone number (cannot be manually changed)

### **Notice:**

For university degree or above, please fill in "Major"

 For secondary school qualifications or below, please tick "Not applicable" and indicate the qualifications below



## **Current residence address:**

• Please fill in the Macau address.



## Are the parents in China?:

 Whether the parents are in mainland
 China or in Hong
 Kong, Macao, or
 Taiwan regions.



- Intended date arrival:
   Expected date of last trip to mainland China.
- City of arrival: city of mainland China (Which City to go from Macau.E.G.Gongbei port, Hong Kong Zhuhai Macao Bridge Port, Henqin port, arrive city choose "zhuhai")
- Destination city: Fill in the destination city.If you will stay in several cities in mainland China, choose "Add"



## **Departure city:**

 Leave the mainland city. (From which city do you leave Macau)



## Detailed instructions on filling in itinerary information for 6.1:

六、旅行資訊: 6.1 行程(不可手動更改,必須與實際行程資訊一致)

cannot be manually changed, must be consistent with the actual itinerary information

|     | 6.1A 抵達日期/Date of arriva