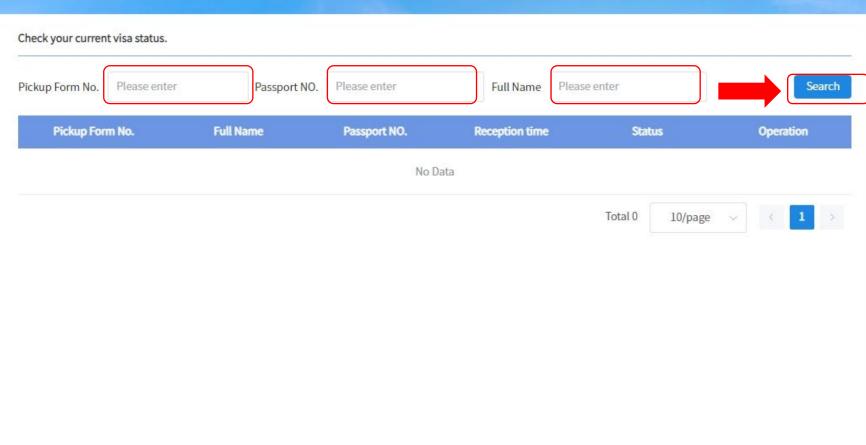

# 

plication Status (Progress) Inquiry

Logout>>

#### Completed

Track your application

You can only check the records within the past 3 months.

APPLICATION NO.

^

Please enter

Passport NO.

Please enter

Created date

2024-08-01 - 2024-08-27

Fill in a Form

| APPLICATION NO.     | Passport NO. | Created date      | Full Name | Operation                 |
|---------------------|--------------|-------------------|-----------|---------------------------|
| MAC3240827AL3300077 | 12345678     | 24-08-27 15:53:03 | TEST      | Download Copy and fill in |
| MAC3240827AL9100035 | 12345678     | 24-08-27 10:45:29 | TEST      | Download Copy and fill in |

Total 2

10/page v