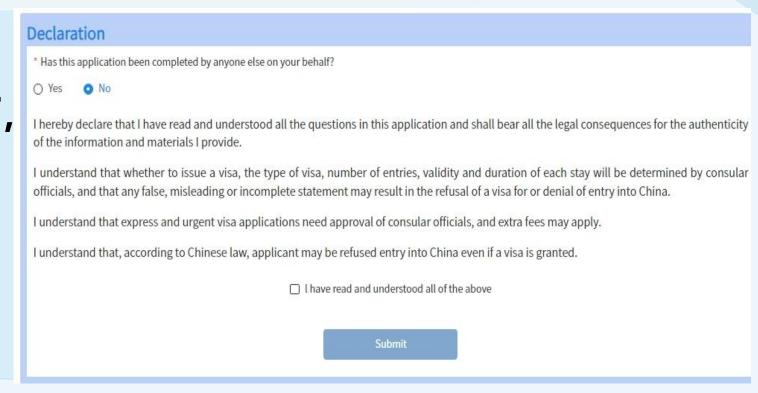

### **Notice:**

 Please fill in on my behalf, click "No", click "I have read and understood all of the above", submit the application form