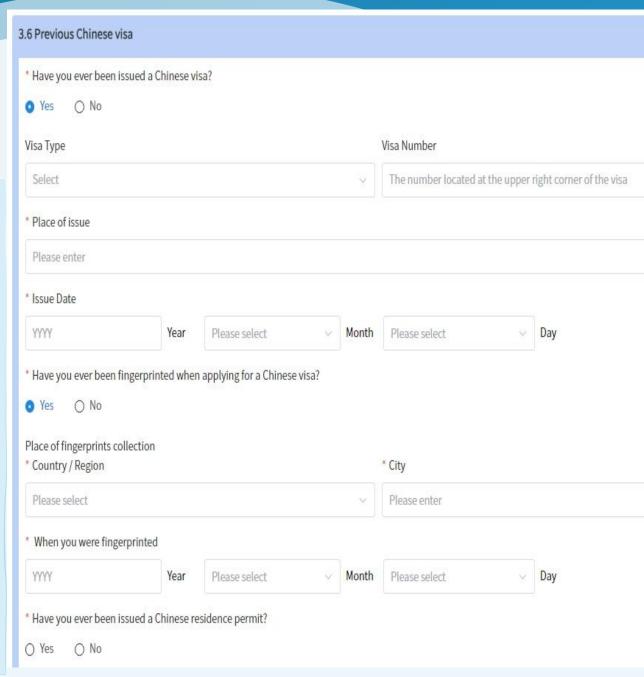

#### 郵遞區號舉例 Example of postal code:

 佛山 FOSHAN→528000 北京 BEIJING→100000 中山 ZHONGSHAN→528400 上海 SHANGHAI→200000

- Have you ever been to China: Have you ever been to mainland China
- Previous Chinese visa: If you ever been a chinese visa, please fill in visa type, visa number, place of issue and issue date
- If you have been fingerprinted when you apply for a visa, please fill in region and date
- If you have been issue a Chinese residence permit, please write down residence permit number