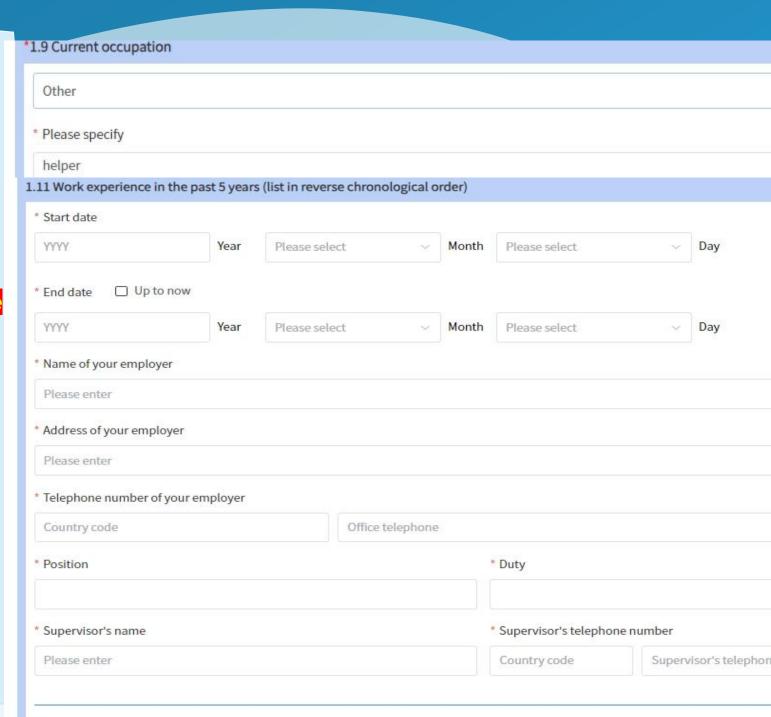

- Starting from the past 5 years since the date of filling out the form, such as working until now, "date to date" or the year and month when filling out the form
- Unit/Company Name: Fill in the employer's name
- (If the domestic inviting party is the current employer, the name of the current employer here should be filled in the same language as the name of the current employer of the domestic inviting party)
- Unit/Company Address: Fill in the employer's address
- Unit/Company Phone: Fill in the employer's phone number
- Position: Domestic helper or domestic assistant, etc
- Responsibilities: Household chores, taking care of the elderly/children, or actual work done, etc
- If there are multiple employers, please click on 'Add Work Experience'