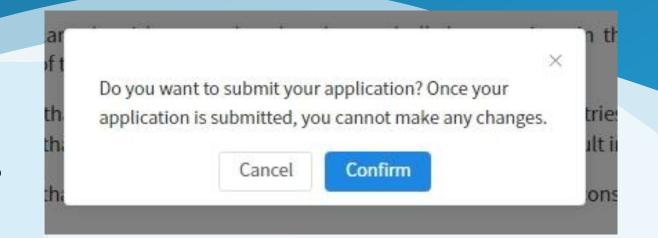

#### **Notice:**

- Once the application form is submitted, it can not be amended.
- Please go to the My Account, download the application form and print it out.

Make ensure that the contents of the PDF are correct and then print and sign them. When visiting the Visa Center, you must bring these documents with you.