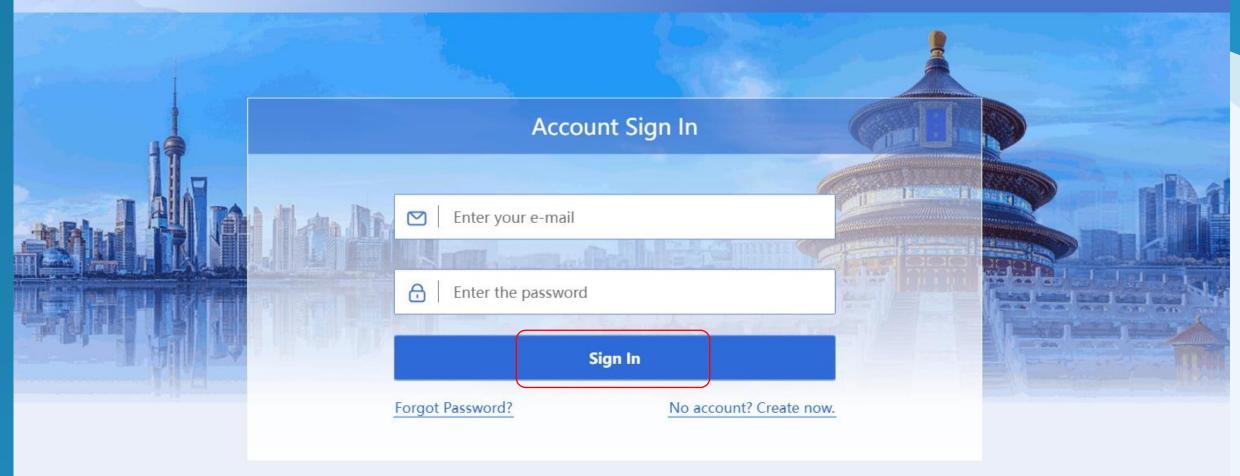

#### **Beautiful China**

Splendid South China The Yellow River Basin and its 18,000 kilometers of winding coastline

○ Other Centers EN Sign In | Create Account

**New password** requirements

Individual

Agency

email address Enter your e-mail

create new password Enter your password

Confirm your password

Enter your code

Log in to your email to check the

I have read and agreed to the Privacy Policy

verification code and enter it.

#### Password must:

- Be a minimum of 8 characters.
- Include at least one lowercase letters (a-z)
- Include at least one uppercase letters (A-Z)
- Include at least one number (0-9)
- Include at least one Special Character (\*?!&¥\$%^#,./@\";;)